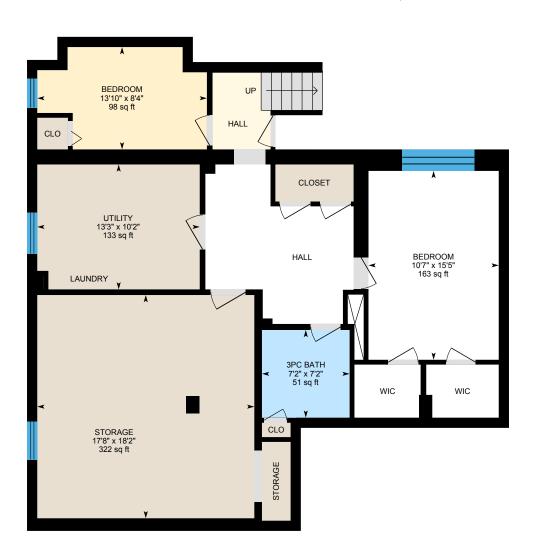

## 39 Cedarbank Crescent, Toronto, ON

Main Building: Total Exterior Area Above Grade 1364.74 sq ft

CLOSET BEDROOM 10'7" x 15'5" 163 sq ft HALL 3PC BATH 7'2" x 7'2" 51 sq ft WIC WIC

White regions are excluded from total floor area in iGUIDE floor plans. All room dimensions and floor areas must be considered approximate and are subject to independent verification.

## 39 Cedarbank Crescent, Toronto, ON

Basement (Below Grade) Exterior Area 895.31 sq ft Interior Area 761.87 sq ft Excluded Area 353.91 sq ft

PREPARED: 2023/09/06