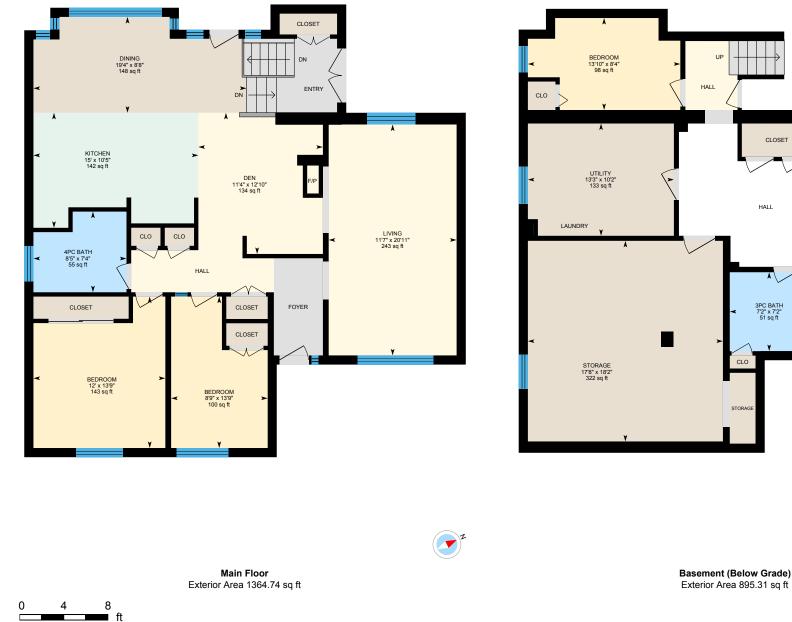

## 39 Cedarbank Crescent, Toronto, ON

Main Building: Total Exterior Area Above Grade 1364.74 sq ft

CLOSET BEDROOM 10'7" x 15'5" 163 sq ft HALL 3PC BATH 7'2" x 7'2" 51 sq ft WIC WIC

White regions are excluded from total floor area in iGUIDE floor plans. All room dimensions and floor areas must be considered approximate and are subject to independent verification.

## 39 Cedarbank Crescent, Toronto, ON

Main Floor Exterior Area 1364.74 sq ft Interior Area 1228.64 sq ft

PREPARED: 2023/09/06

White regions are excluded from total floor area in iGUIDE floor plans. All room dimensions and floor areas must be considered approximate and are subject to independent verification.

## 39 Cedarbank Crescent, Toronto, ON

Basement (Below Grade) Exterior Area 895.31 sq ft Interior Area 761.87 sq ft Excluded Area 353.91 sq ft

PREPARED: 2023/09/06