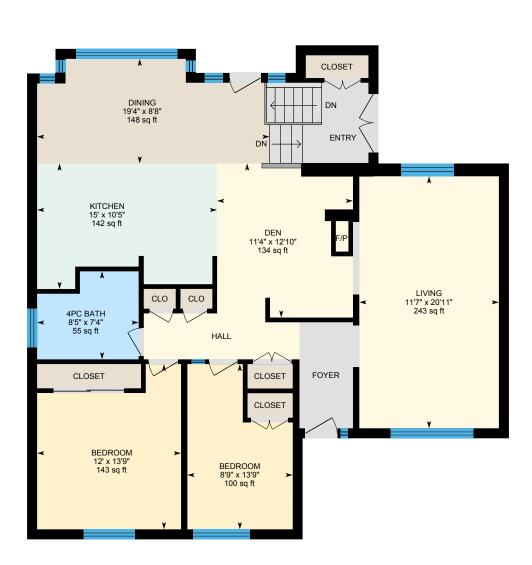

## 39 Cedarbank Crescent, Toronto, ON

Main Floor Exterior Area 1364.74 sq ft Interior Area 1228.64 sq ft

PREPARED: 2023/09/06

White regions are excluded from total floor area in iGUIDE floor plans. All room dimensions and floor areas must be considered approximate and are subject to independent verification.